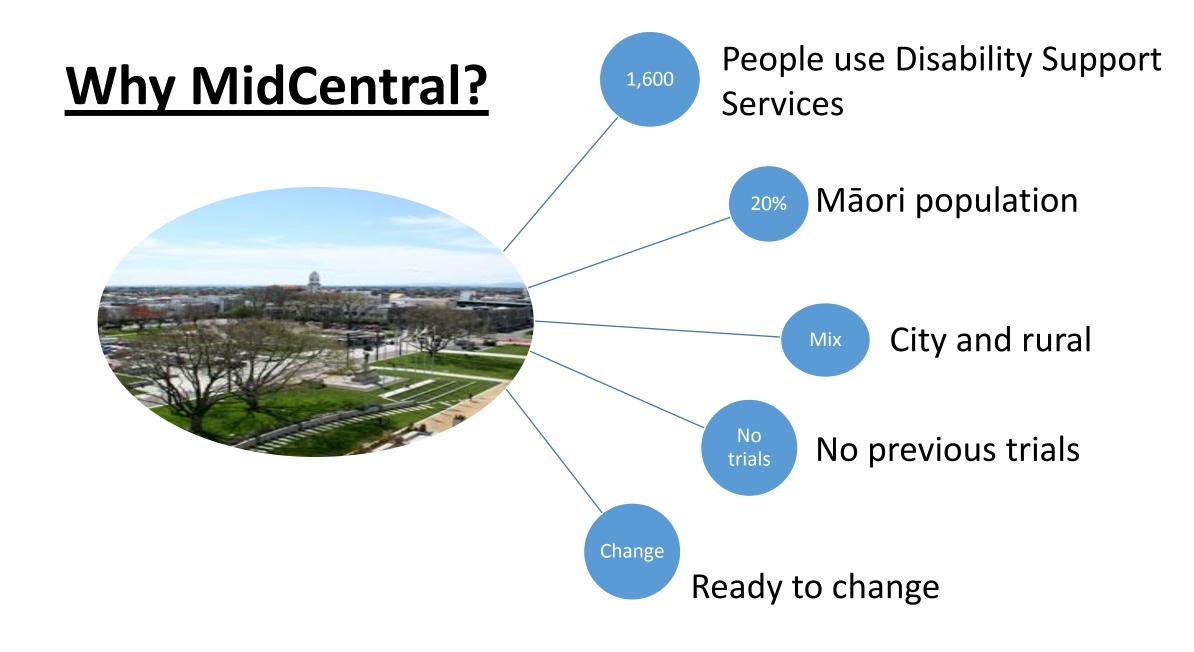

### **Case for change**

- Disabled people wanting greater choice and control
- System one size fits all
- Government funding fragmented
- Rising costs \$1.2 billion
- Poorer outcomes